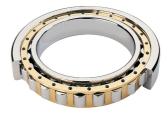

## NU 218 EMA C3-TIMKEN CYLINDRISK RULLELEJE ENRADET MED MESSINGHOLDER

NU

NJ

NUP

NF

Ν

High quality cylindrical roller bearing with machined brass cage from the leading manufacturer TIMKEN. Featuring the TIMKEN EMA design. A premium land-riding cage, unique internal geometries, enhanced surface finishes and a compact design. All this adds up to longer life, improved uptime and reduced maintenance costs.