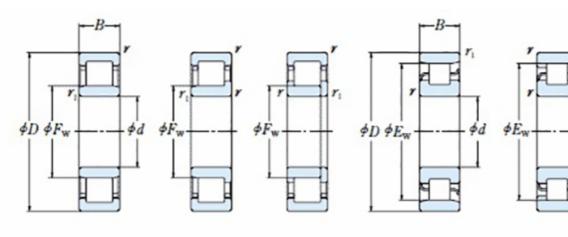

## NU 218 EMA C3-TIMKEN CYLINDRISK RULLELEJE ENRADET MED MESSINGHOLDER

NU

NJ

NUP

NF

Ν

High quality cylindrical roller bearing with machined brass cage from the leading manufacturer TIMKEN. Featuring the TIMKEN EMA design. A premium land-riding cage, unique internal geometries, enhanced surface finishes and a compact design. All this adds up to longer life, improved uptime and reduced maintenance costs.

## **Basic dimensions**

| Inner diameter [d] | 90.00  | mm |
|--------------------|--------|----|
| Width [B]          | 30.00  | mm |
| Outer diameter [D] | 160.00 | mm |